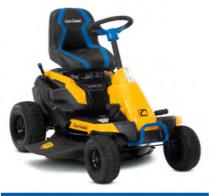

## **LR2 ES76**

| Cutting width:             | 76 cm                                |
|----------------------------|--------------------------------------|
| Area performance (rec.):   | 3.000 m²/h                           |
| Collecting volume:         | Optional 115 I                       |
| Engine:                    | Cub Cadet 56 V / 30 Ah /<br>1.500 Wh |
| Drive:                     | Electric drive                       |
| Cutting height adjustment: | 5 positions                          |
| Model no.:                 | 33BA27JD603                          |