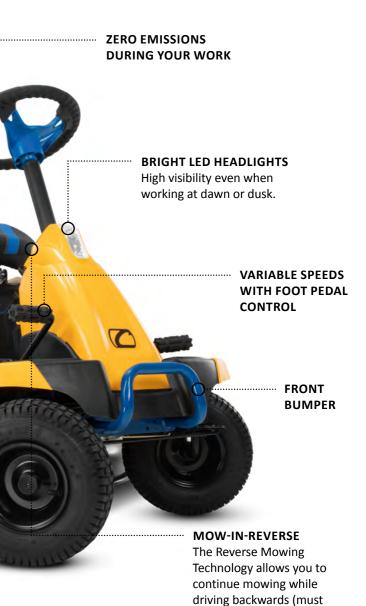

Cubc-

COMFORTABLE ·

**OPTIONAL 115 L** 

**GRASS CATCHER** 

MAINTENANCE- AND

SERVICE-FRIENDLY

**RETURN-FUNCTION** 

to the charging station.

At a battery level of 10 %, the

off help saving power to return

cutting deck automatically switches

CUT & SEW SEAT WITH TOOL-

LESS SEAT ADJUSTMENT

Learn mo